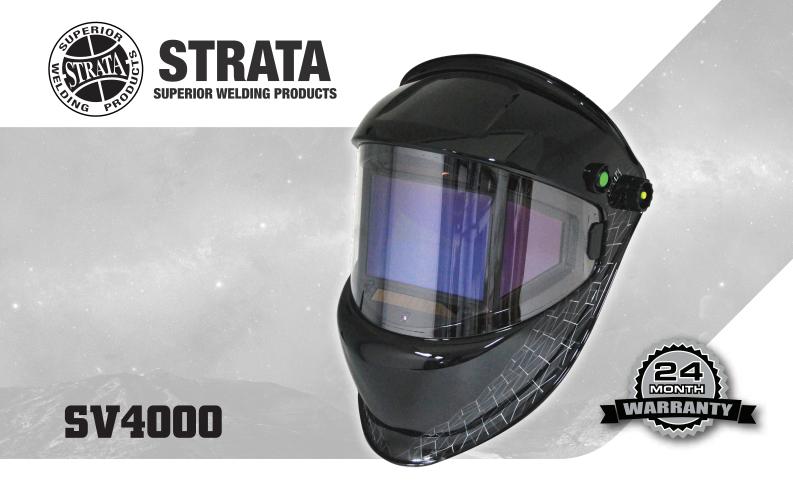

## **ULTRA VIEW AUTO DARKENING WELDING HELMET**

- 5 Independent digital arc sensors for high sensitivity and nano second
- Bonus Storage Bag included
- $\bullet$  The Ultimate 1/1/1/1 Optical Clarity Lens for perfect visibity in all conditions
- Full cover lightweight helmet design, with extra throat guard protection
- 5 Point adjustable Comfortzone headgear
- One Touch external GRIND mode selection
- Shade Levels 4-13 cover all welding applications + open shade level 3 for crystal clear viewing of workpiece
- STRATA STC True Colour lens for ultra clear full colour vision
- XXXL Panoramic Viewing Area Full 180° Visibility maximises safety and comfort
- Automatic shade selection
- Automatic sensitivity selection
- Automatic timed dark-light fade transition