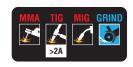

|    | VIEWING FIELD                                         | OPERATING MODES              | REACTION TIME               | DELAY CONTROL           | OPTICAL CLASS | TIG CAPABILITY | GRIND MODE     | CONTROL TYPE             | TRUE COLOUR<br>LENS | SENSITIVITY                                    |
|----|-------------------------------------------------------|------------------------------|-----------------------------|-------------------------|---------------|----------------|----------------|--------------------------|---------------------|------------------------------------------------|
| 80 | 115x85mm (Main Window)<br>0x35x68mm (Side Windows x2) | WELD - CUT -<br>GRIND - AUTO | 0.0000500 sec<br>(1/20,000) | Stepless<br>(0.06-1.0s) | 1/1/1/1       | ≥ 2A           | Yes – External | Digital – Push<br>Button | Yes                 | Stepless 0-7<br>Adjustable + Full<br>Auto Mode |