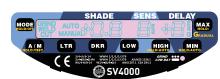

|    | VIEWING FIELD                                         | OPERATING MODES              | REACTION TIME               | DELAY CONTROL           | OPTICAL CLASS | TIG CAPABILITY | GRIND MODE     | CONTROL TYPE             | TRUE COLOUR<br>LENS | SENSITIVITY                                    |
|----|-------------------------------------------------------|------------------------------|-----------------------------|-------------------------|---------------|----------------|----------------|--------------------------|---------------------|------------------------------------------------|
| 80 | 115x85mm (Main Window)<br>0x35x68mm (Side Windows x2) | WELD - CUT -<br>GRIND - AUTO | 0.0000500 sec<br>(1/20,000) | Stepless<br>(0.06-1.0s) | 1/1/1/1       | ≥ 2A           | Yes – External | Digital – Push<br>Button | Yes                 | Stepless 0-7<br>Adjustable + Full<br>Auto Mode |